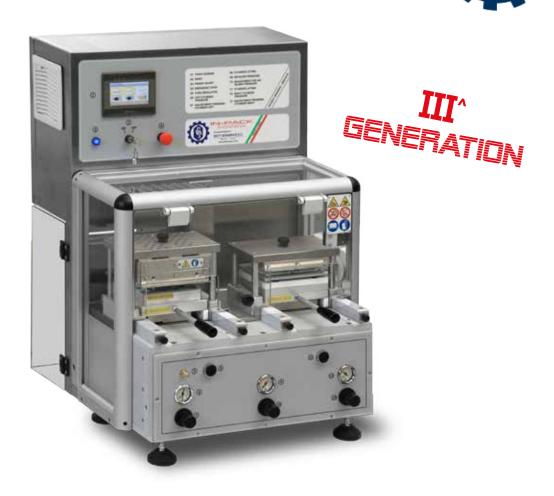

## Semi-automatic blistering machine.

IN-PACK is the pneumatic blistering machine, ideal for clinical trials, stability testing, pack development and low volume production for laboratory or chemist's shop. The machine is thermoforming, sealing, coding and cutting blisters in PVC/ALU and ALU/ALU.

#### Maximum yield in a little space

- Compact in size
- All parts in stainless steel aisi 316 or ERGAL/ anodised aluminium
- Fast and easy replacement of change size parts
- No start-up waste
- Highly efficient operations to produce long run quality blisters
- The machine is fed with pre-cut PVC and ALU foils
- Temperatures, forming and sealing pressures and counter controlled by PLC
- Electrical and pneumatic equipment
- Manufactured in compliance with CE rules and GMP standard

IN-PACK produces thermoformed or coldformed blister packs, 2 blisters per cycle for PVC/ALU and 1 blister per cycle for ALU/ALU. The operations are pneumatically performed by simply pressing the relative pneumatic buttons.