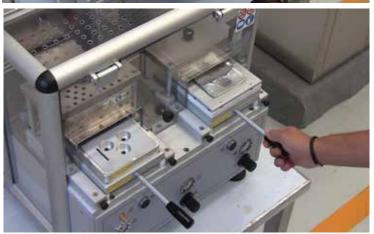

## Semi-automatic blistering machine.

IN-PACK is the pneumatic blistering machine, ideal for clinical trials, stability testing, pack development and low volume production for laboratory or chemist's shop. The machine is thermoforming, sealing, coding and cutting blisters in PVC/ALU and ALU/ALU.

IN-PACK produces thermoformed or coldformed blister packs, 2 blisters per cycle for PVC/ALU and 1 blister per cycle for ALU/ALU. The operations are pneumatically performed by simply pressing the relative pneumatic buttons.