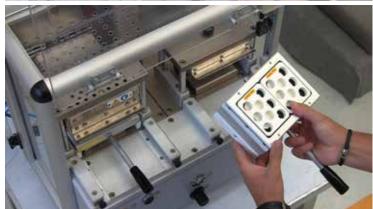

## Semi-automatic blistering machine.

IN-PACK is the pneumatic blistering machine, ideal for clinical trials, stability testing, pack development and low volume production for laboratory or chemist's shop. The machine is thermoforming, sealing, coding and cutting blisters in PVC/ALU and ALU/ALU.

IN-PACK produces thermoformed or coldformed blister packs, 2 blisters per cycle for PVC/ALU and 1 blister per cycle for ALU/ALU. The operations are pneumatically performed by simply pressing the relative pneumatic buttons.