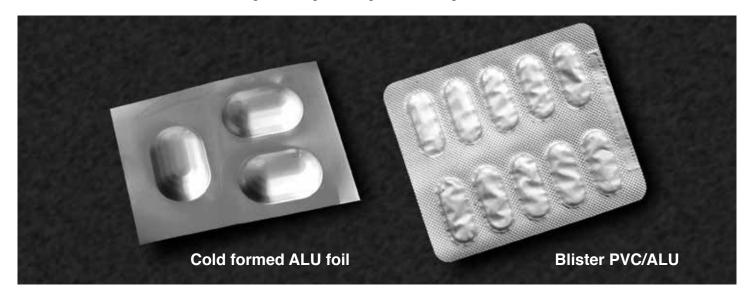

## Semi-automatic blistering machine.

IN-PACK is the pneumatic blistering machine, ideal for clinical trials, stability testing, pack development and low volume production for laboratory or chemist's shop. The machine is thermoforming, sealing, coding and cutting blisters in PVC/ALU and ALU/ALU.

IN-PACK produces thermoformed or coldformed blister packs, 2 blisters per cycle for PVC/ALU and 1 blister per cycle for ALU/ALU. The operations are pneumatically performed by simply pressing the relative pneumatic buttons.